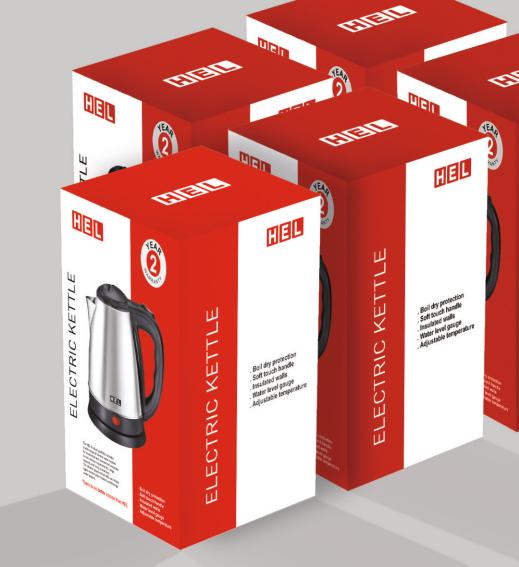

## **WORK ON BRAND IDENTITY**

CHANGE LOGO INTO A SIMPLE FORMAT.

MAKE IT NOT TO READ AS HELL.

SELECT A COLOUR SCHEME AND TEXT FONT TYPE.

HEL

ELECTRIC KETTLE

The HEL Product portfolio includes a wide range of electric water healing for residential commercial purposes in suit valious requirements, usage, for residential and commercial purports to suit various requirements usage.

Boil dry Protection
Soft touch handle
Water level gauge
Adjustable temperature

There is no better choice than HEL

The HEL Product portfolio includes a wide range of electric water heaters for residential and commercial purposes to suit various requirements, usage, capacity and living conditions.